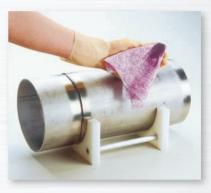

#### **Shred Resistant and Lint Free Two-Sided Cleaning System**

- · Abrasive side loosens and removes dried on surface contaminants
- Smooth side completes the process by removing remaining particles to reveal a clean and polished surface

#### **Pure Welds Start with Preparation**

Remove the wipe from the pouch

While wearing gloves, use the abrasive side of the wipe to remove contaminants from the pipe or other surface to be cleaned

Use the smooth side to re-wipe the surface, ensuring all impurities are removed