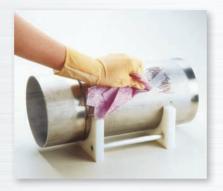

#### **Shred Resistant and Lint Free Two-Sided Cleaning System**

- · Abrasive side loosens and removes dried on surface contaminants
- Smooth side completes the process by removing remaining particles to reveal a clean and polished surface

#### **Pure Welds Start with Preparation**

Remove the wipe from the pouch

While wearing gloves, use the abrasive side of the wipe to remove contaminants from the pipe or other surface to be cleaned

Use the smooth side to re-wipe the surface, ensuring all impurities are removed